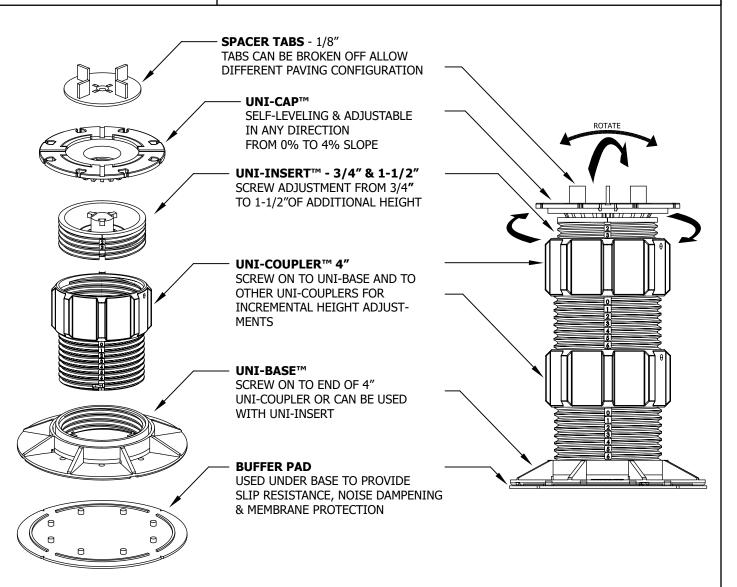

## UNI-COUPLER™ PEDESTAL SYSTEM

COMPONENT ASSEMBLY INSTRUCTIONS.
HEIGHT ADJUSTMENT FROM 2-1/4" TO 24" & SLOPE ADJUSTMENT
FROM 0% TO 4%

## **PRODUCT CHARACTERISTICS:**

ADJUSTABLE HEIGHT FROM 2-1/4" TO 24" WITH USE OF 4" UNI-COUPLER.

SELF-LEVELING CAP AUTOMATICALLY ADJUST SLOPE FROM 0% TO 4%.

SCREW ADJUSTABLE WHILE PEDESTALS ARE LOADED FOR FINAL HEIGHT ADJUSTMENT OF 1-1/2"

RESISTANT & IMPERVIOUS TO FREEZE-THAW, WATER, MOLD, ACID & ULTRAVIOLET DETERIORATION.

RESISTANT TO TEMPERATURES BETWEEN -22°F AND +250°F.

LARGE FOOT PRINT SPREADS WEIGHT OVER ROOFING MEMBRANE AND SUBSTRATE

BUFFER PADS PROVIDE NOISE DAMPENING, SLIP RESISTANCE AND PROTECTION TO ROOFING MEMBRANE AND SUBSTRATE

MAXIMUM DESIGN CAPACITY OF 2,000 LBS PER PEDESTAL.