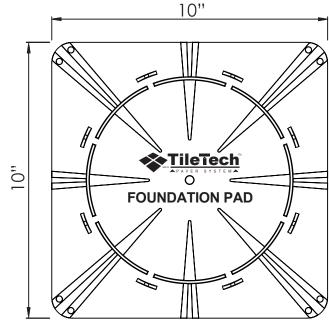

FO

FOUNDATION-PAD™ & PEDESTAL APPLICATION

FOUNDATION PAD DETAILS

 National Distribution
 Tel:
 213-380-5560

 Toll Free:
 888-380-5575
 Fax:
 213-380-5561

THE TILE TECH FOUNDATION-PAD $^{\text{TM}}$  IS USED DIRECTLY UNDER OUR ADJUSTABLE PEDESTALS SYSTEMS FOR ON GRADE (COMPACTED SAND AND GRAVEL) APPLICATIONS. THE FOUNDATION PADS PROVIDE A 10" X 10" LARGER LOAD BEARING SURFACE AREA TO PROTECT THE BASE OF THE PEDESTALS FROM SINKING INTO THE COMPACTED GRAVEL BASE. IN SEISMIC ZONES DRIVE TWO (2x) 1/4" DIAMETER X 8" LONG GALVANIZED SPIKES INTO EACH CORNER OF THE FOUNDATION-PAD $^{\text{TM}}$ . SPIKES MUST BE DRIVEN A MINIMUM 7" INTO THE GROUND.