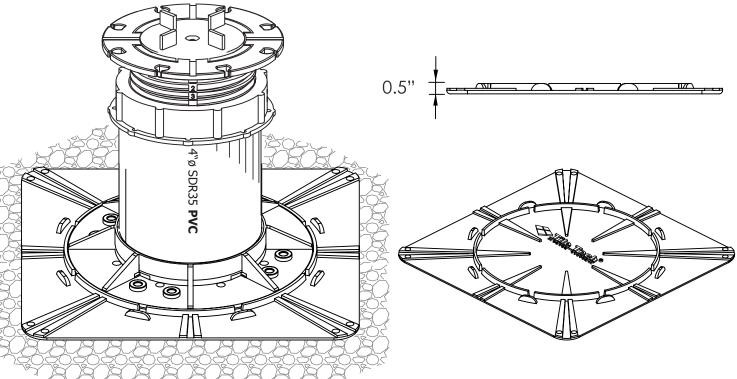

FO

FOUNDATION-PAD™ & PEDESTAL APPLICATION

FOUNDATION PAD DETAILS

 National Distribution
 Tel:
 213-380-5560

 Toll Free:
 888-380-5575
 Fax:
 213-380-5561

THE TILE TECH FOUNDATION-PAD $^{\text{TM}}$  IS USED DIRECTLY UNDER OUR ADJUSTABLE PEDESTALS SYSTEMS FOR ON GRADE (COMPACTED SAND AND GRAVEL) APPLICATIONS. THE FOUNDATION PADS PROVIDE A 10" X 10" LARGER LOAD BEARING SURFACE AREA TO PROTECT THE BASE OF THE PEDESTALS FROM SINKING INTO THE COMPACTED GRAVEL BASE. IN SEISMIC ZONES DRIVE TWO (2x) 1/4" DIAMETER X 8" LONG GALVANIZED SPIKES INTO EACH CORNER OF THE FOUNDATION-PAD $^{\text{TM}}$ . SPIKES MUST BE DRIVEN A MINIMUM 7" INTO THE GROUND.