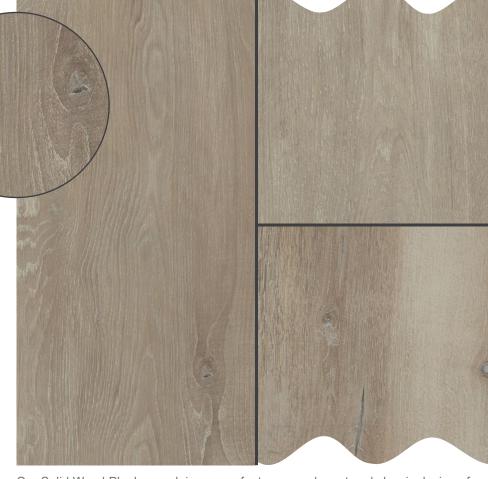

## **Installation Methods**

SAND & GRAVEL BASE INSTALLATION

Our Solid Wood Plank porcelain pavers features an elegant and classic design of rectangular running bond pattern with a high-tech alternative to reclaimed natural wood which replicates the appearance of wood but without the disadvantages of fading, twisting, warping, decay, and poor fire resistance inherent in real wood.