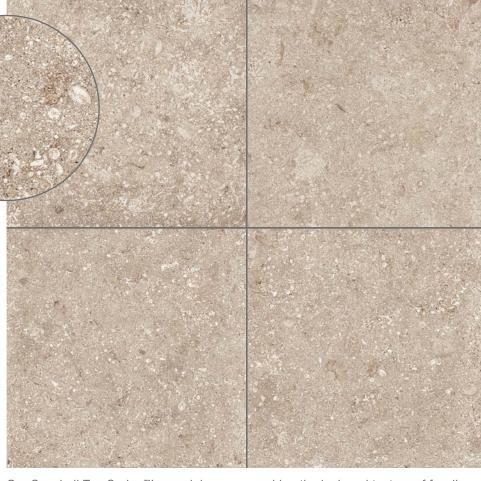

## SEASHELL- TAN PORCELAIN PAVERS

231/2"x 231/2" 598 x 598 mm

11<sup>3</sup>/<sub>4</sub> "x 23<sup>1</sup>/<sub>2</sub>" 298 x 598 mm

## **Installation Methods**

Our Seashell Tan Series™ porcelain paver combine the look and texture of fossilized seashells providing an elegantly gorgeous and sophisticated coastal Oceanside inspired paver to any project design in both commercial and residential. Completely nonporous, they will not stain and require no sealing and slip resistant.