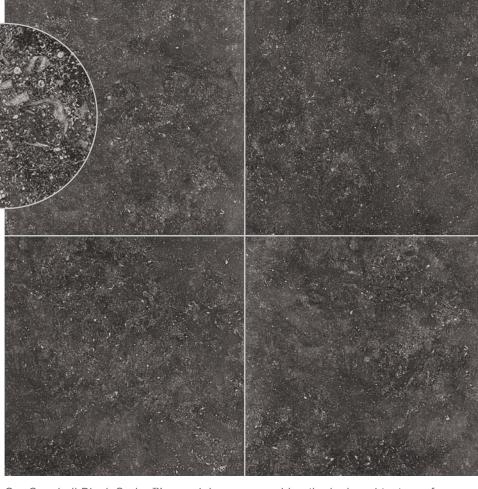

## **Installation Methods**

Our Seashell Black Series™ porcelain paver combine the look and texture of fossilized seashells providing an elegantly gorgeous and sophisticated coastal Oceanside inspired paver to any project design in both commercial and residential. Completely nonporous, they will not stain and require no sealing and slip resistant.