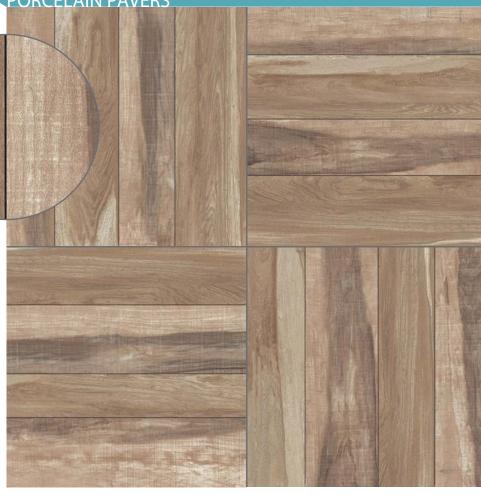

## WOOD RUSTIC - OAK

PORCELAIN PAVERS

**SIZES** 

23<sup>1</sup>/<sub>2</sub>"x 23<sup>1</sup>/<sub>2</sub>" 598 x 598 mm

 $15^3/_4$ " x  $47^1/_8$ " 398 x 1,198 mm

## **Installation Methods**

Our Wood Rustic Series porcelain pavers features not only simulated timber plank finishes but also a unique range of simulated weathered wood finishes which replicates the appearance of natural reclaimed wood but without the disadvantages of fading, twisting, warping, decay, and poor fire resistance inherent in wood.