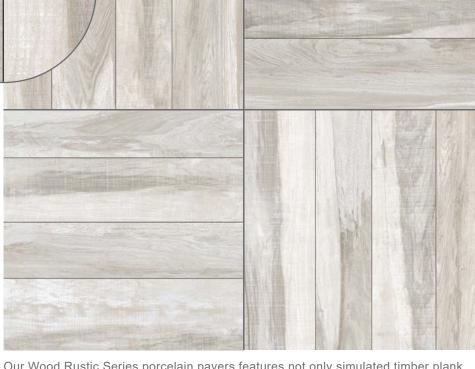

## **Installation Methods**

Our Wood Rustic Series porcelain pavers features not only simulated timber plank finishes but also a unique range of simulated weathered wood finishes which replicates the appearance of natural reclaimed wood but without the disadvantages of fading, twisting, warping, decay, and poor fire resistance inherent in wood.