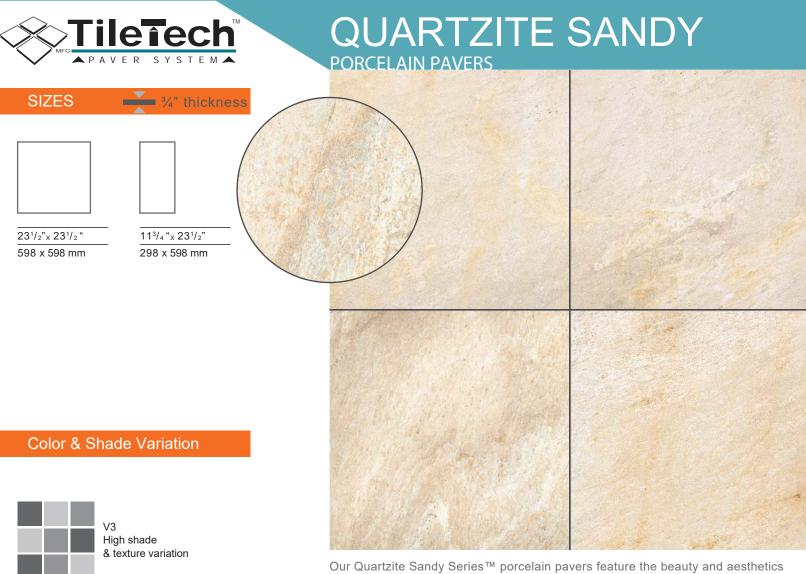

of a sandy quartzite slate look with distinct directional pattern and a moderately

| Packaging Details   |                                          |
|---------------------|------------------------------------------|
| Packaging (24 x 24) | 72 pcs   279 sq.ft.   2,700 lb / Pallet  |
| Packaging (12 x 24) | 160 pcs   310 sq.ft.   2,950 lb / Pallet |
|                     |                                          |