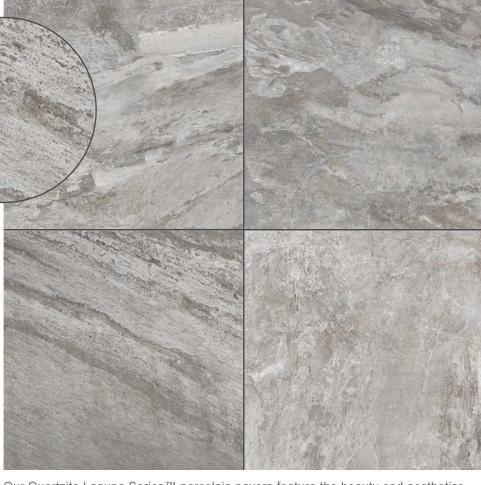

## Installation Methods

Our Quartzite Laguna Series™ porcelain pavers feature the beauty and aesthetics of a gray quartzite slate look with distinct directional pattern and a moderately textured finish with split rock appearance. Completely nonporous, they will not stain and require no sealing. Extremely high slip resistance floor area wet or dry.