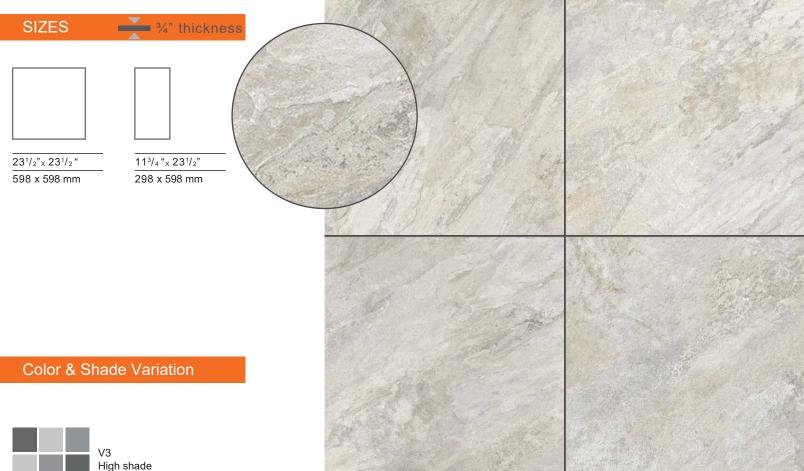

## QUARTZITE CLOUD

& texture variation

## **Installation Methods**

Our Quartzite Cloud Series<sup>™</sup> porcelain pavers feature the beauty and aesthetics of a light gray quartzite slate look with distinct directional pattern and a moderately textured finish with split rock appearance. Completely nonporous, they will not stain and require no sealing. Extremely high slip resistance floor area wet or dry.