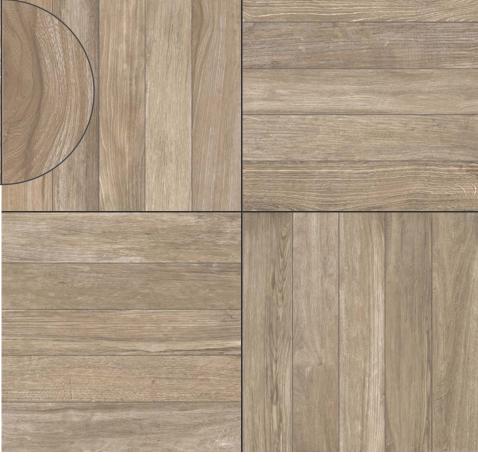

## WOOD PLANK - NATURAL

PORCELAIN PAVERS

**SIZES** 

231/2"x 231/2" 598 x 598 mm

## **Installation Methods**

Our Wood Plank Natural Series porcelain paver features not only simulated wood plank finishes but also offers a high-tech alternative to both natural and composite wood & timber decking without the disadvantages of fading, twisting, warping, decay, and poor fire resistance inherent in real wood and require no sealing.