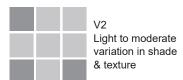

## WOOD PLANK - NATURAL

PORCELAIN PAVERS

**SIZES** 





231/2"x 231/2" 598 x 598 mm



## Color & Shade Variation



## **Installation Methods**











Our Wood Plank Natural Series porcelain paver features not only simulated wood plank finishes but also offers a high-tech alternative to both natural and composite wood & timber decking without the disadvantages of fading, twisting, warping, decay, and poor fire resistance inherent in real wood and require no sealing.

| Technical Details       |                |
|-------------------------|----------------|
| Weight                  | 9.3 lb/sq.ft.  |
| Water Absorption        | 0.05%          |
| Static Load (Center)    | 1,800 lbf      |
| Slip Resistance         | R11 (DIN51130) |
| Frost Reistant          | Yes            |
| Solar Reflectance (SRI) | 44             |
| Rectified               | Yes            |
|                         |