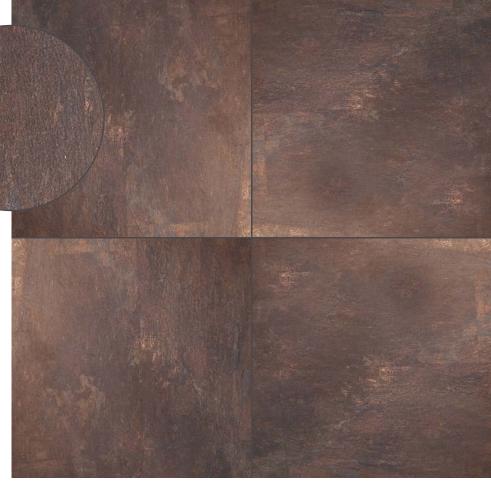

## MULTICOLOR

PORCELAIN PAVERS

## **Installation Methods**

Our Multi-Color porcelain pavers is a modern take on this traditional timeless rustic paver with accent streaks of rust color without the maintenance required for natural stone. Completely nonporous, they will not stain and require no sealing. Extremely high slip resistance for all finishes, ensures a safe floor area wet or dry.