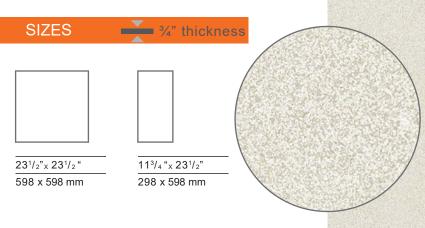

## FLAT-BONE



## Color & Shade Variation



## **Installation Methods**









Our Earthtone Series porcelain pavers are designed to mimic traditional monochromatic, sand blasted concrete pavers without the efflorescence and maintenance required for concrete. Completely nonporous, they will not stain and require no sealing. Extremely high slip resistance for all finishes, ensures a safe floor areas.

| Technical Details       |                |
|-------------------------|----------------|
| Weight                  | 9.3 lb/sq.ft.  |
| Water Absorption        | 0.05%          |
| Static Load (Center)    | 1,800 lbf      |
| Slip Resistance         | R11 (DIN51130) |
| Frost Reistant          | Yes            |
| Solar Reflectance (SRI) | 78             |
| Rectified               | Yes            |
|