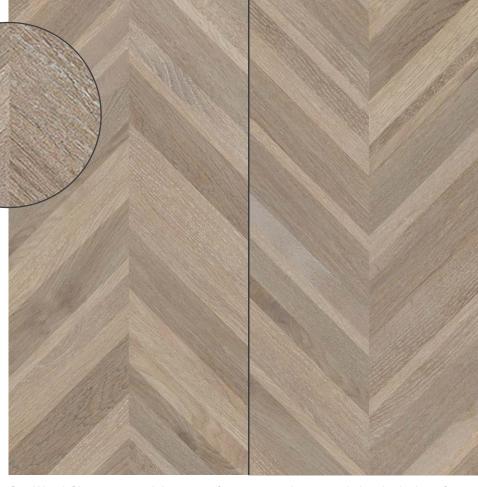

## WOOD CHEVRON - OAK

PORCELAIN PAVERS

153/4"x 471/8" 398 x 1,198 mm

**SIZES** 

## **Installation Methods**

Our Wood Chevron porcelain pavers features an elegant and classic design of Chevron or Herringbone with a high-tech alternative to reclaimed natural wood which replicates the appearance of natural wood but without the disadvantages of fading, twisting, warping, decay, and poor fire resistance inherent in real wood.