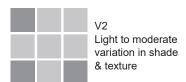

■ ¾" thickness

## WOOD CHEVRON - OAK

PORCELAIN PAVERS



153/4"x 471/8" 398 x 1,198 mm

**SIZES** 

## Color & Shade Variation



## **Installation Methods**











Our Wood Chevron porcelain pavers features an elegant and classic design of Chevron or Herringbone with a high-tech alternative to reclaimed natural wood which replicates the appearance of natural wood but without the disadvantages of fading, twisting, warping, decay, and poor fire resistance inherent in real wood.

| Technical Details       |                |
|-------------------------|----------------|
| Weight                  | 9.3 lb/sq.ft.  |
| Water Absorption        | 0.05%          |
| Static Load (Center)    | 1,800 lbf      |
| Slip Resistance         | R11 (DIN51130) |
| Frost Reistant          | Yes            |
| Solar Reflectance (SRI) | 50             |
| Rectified               | Yes            |
|                         |