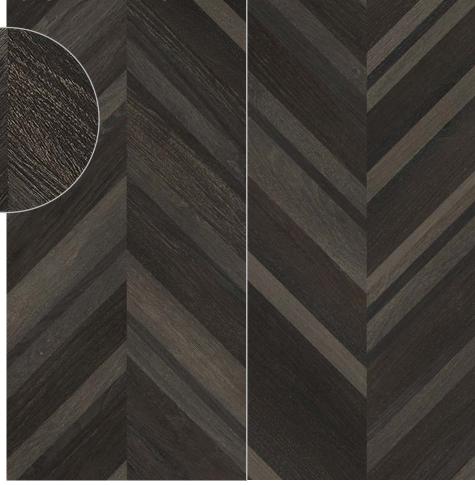

## WOOD CHEVRON - NUT

PORCELAIN PAVERS

153/4"x 471/8" 398 x 1,198 mm

**SIZES** 

## **Installation Methods**

Our Wood Chevron porcelain pavers features an elegant and classic design of Chevron or Herringbone with a high-tech alternative to reclaimed natural wood which replicates the appearance of natural wood but without the disadvantages of fading, twisting, warping, decay, and poor fire resistance inherent in real wood.