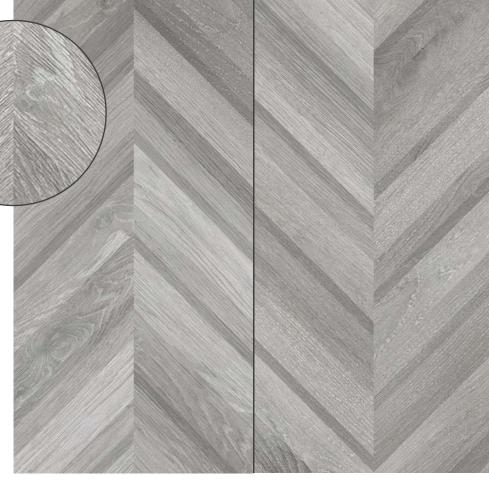

## **WOOD CHEVRON - MAPLE**

PORCELAIN PAVERS

153/4"x 471/8"

**SIZES** 

398 x 1,198 mm

## **Installation Methods**

Our Wood Chevron porcelain pavers features an elegant and classic design of Chevron or Herringbone with a high-tech alternative to reclaimed natural wood which replicates the appearance of natural wood but without the disadvantages of fading, twisting, warping, decay, and poor fire resistance inherent in real wood.