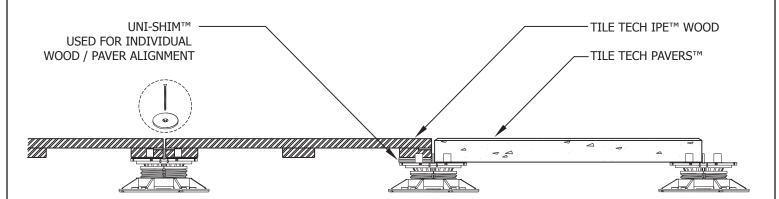

## **IPE WOOD & PAVER TRANSITION AND ALLIGNMENT**

- 1. INSTALLATION MUST BE COMPLETED IN ACCORDANCE WITH TILE TECH PAVERS PRODUCT SPECIFICATIONS.
- 2. DRAWING NOT TO SCALE.
- 3. USE OF BUFFER PADS IS MANDATORY.
- 4. CONTRACTOR'S NOTE: FOR PRODUCT AND COMPANY INFORMATION VISIT www.TILETECHPAVERS.com