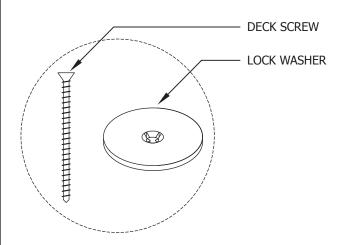

## WOOD TILE & PEDESTAL APPLICATION

TRANSITION, ALIGNMENT & LOCK DOWN DETAILS

National Distribution
Toll Free: 888-380-5575

Tel: 213-380-5560 Fax: 213-380-5561

INSERT THE LOCK WASHER IN TO THE KURF CUT BETWEEN THE UPPER SLAT AND BOTTOM RAIL OF 3 WOOD PAVERS. INSERT THE 4th PAVER IN TO THE 4TH CORNER. ONCE ALL 4 PAVERS ARE TIGHTLY IN PLACE INSERT SCREW THROUGH LOCK WASHER AND HAND TIGHTEN IN TO PEDESTAL TOP UNTIL ALL 4 PAVERS ARE SECURELY FASTENED TO THE PEDESTAL. DO NOT OVER TIGHTEN.