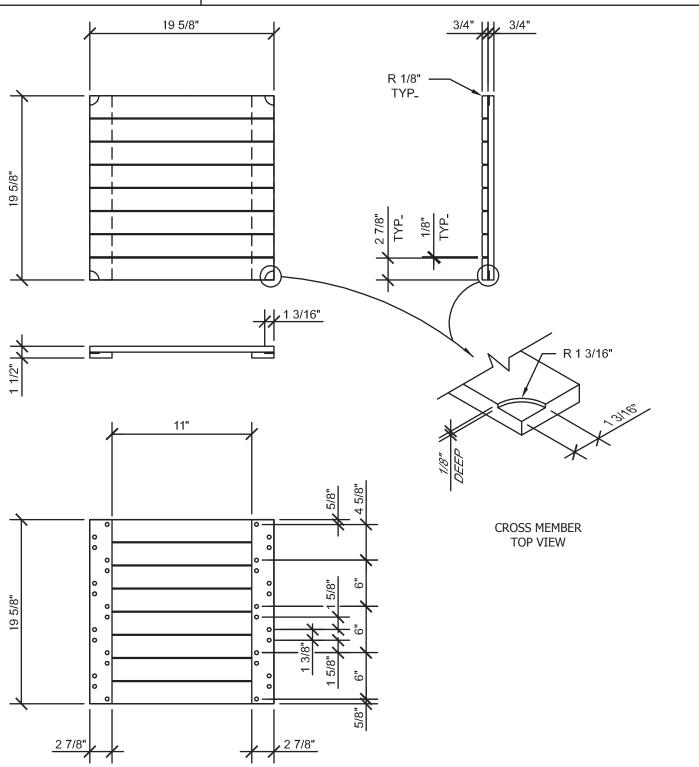

IPE WOOD TILES DETAILS

20" x 20" x 1-1/2"

 National Distribution
 Tel:
 213-380-5560

 Toll Free: 888-380-5575
 Fax:
 213-380-5561

- 1. INSTALLATION MUST BE COMPLETED IN ACCORDANCE WITH TILE TECH PAVERS PRODUCT SPECIFICATIONS.
- 2. DRAWING NOT TO SCALE.
- 3. CONTRACTOR'S NOTE: FOR PRODUCT AND COMPANY INFORMATION VISIT www.TILETECHPAVERS.COM