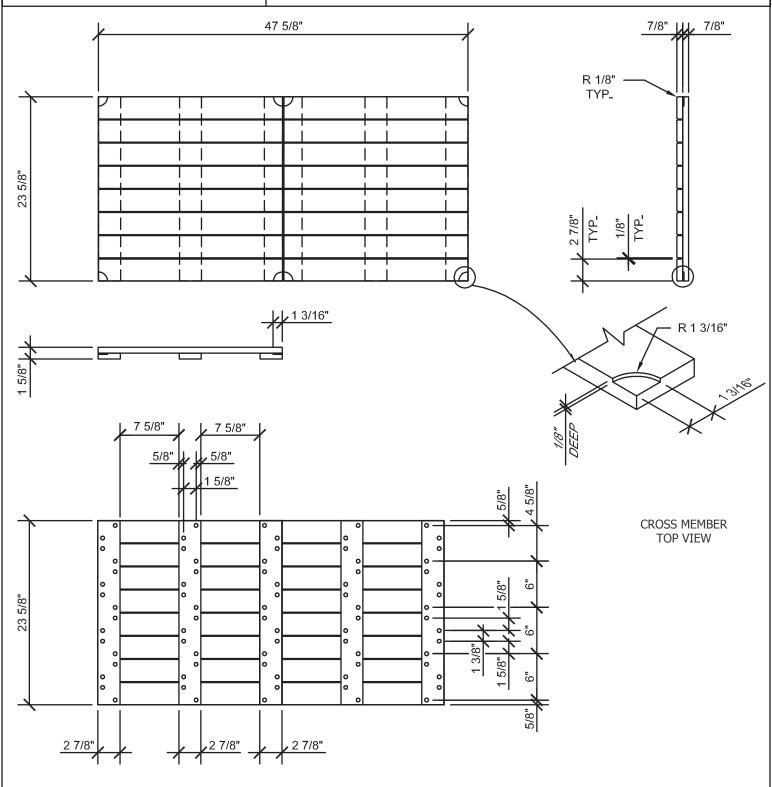

IPE WOOD TILES DETAILS
24" x 48" x 1-5/8"

 National Distribution
 Tel:
 213-380-5560

 Toll Free:
 888-380-5575
 Fax:
 213-380-5561

- 1. INSTALLATION MUST BE COMPLETED IN ACCORDANCE WITH TILE TECH PAVERS PRODUCT SPECIFICATIONS.
- 2. DRAWING NOT TO SCALE.
- 3. CONTRACTOR'S NOTE: FOR PRODUCT AND COMPANY INFORMATION VISIT www.TILETECHPAVERS.COM