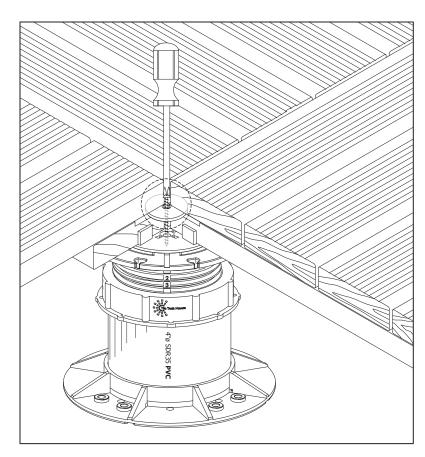

## WOOD TILE & PEDESTAL APPLICATION

TRANSITION, ALIGNMENT & LOCK DOWN DETAILS

National Distribution
Toll Free: 888-380-5575

Tel: 213-380-5560 Fax: 213-380-5561

INSERT THE LOCK WASHER IN TO THE KURF CUT BETWEEN THE UPPER SLAT AND BOTTOM RAIL OF 3 WOOD PAVERS. INSERT THE 4th PAVER IN TO THE 4TH CORNER. ONCE ALL 4 PAVERS ARE TIGHTLY IN PLACE INSERT SCREW THROUGH LOCK WASHER AND HAND TIGHTEN IN TO PEDESTAL TOP UNTIL ALL 4 PAVERS ARE SECURELY FASTENED TO THE PEDESTAL. DO NOT OVER TIGHTEN.