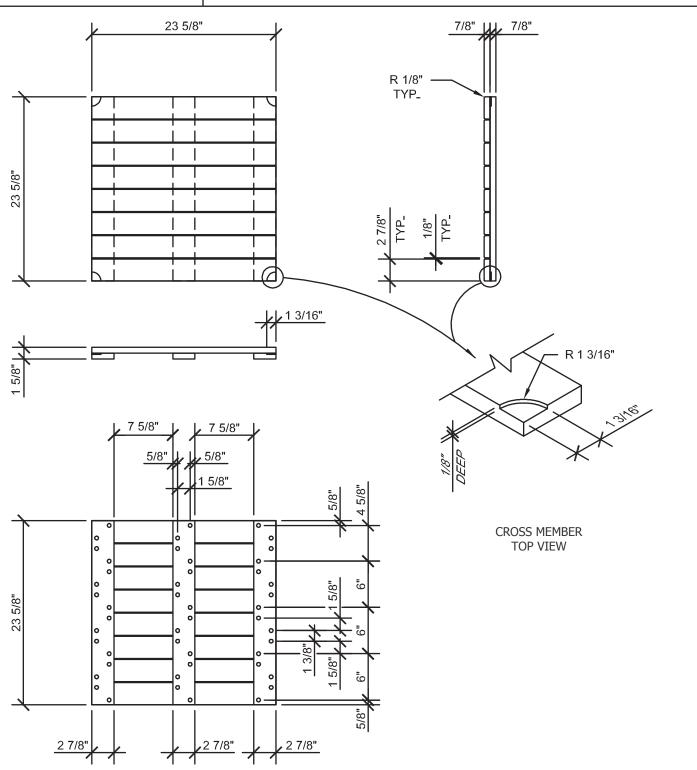

IPE WOOD TILES DETAILS

20" x 20" x 1-1/2"

 National Distribution
 Tel:
 213-380-5560

 Toll Free: 888-380-5575
 Fax:
 213-380-5561

- 1. INSTALLATION MUST BE COMPLETED IN ACCORDANCE WITH TILE TECH PAVERS PRODUCT SPECIFICATIONS.
- 2. DRAWING NOT TO SCALE.
- 3. CONTRACTOR'S NOTE: FOR PRODUCT AND COMPANY INFORMATION VISIT www.TILETECHPAVERS.COM