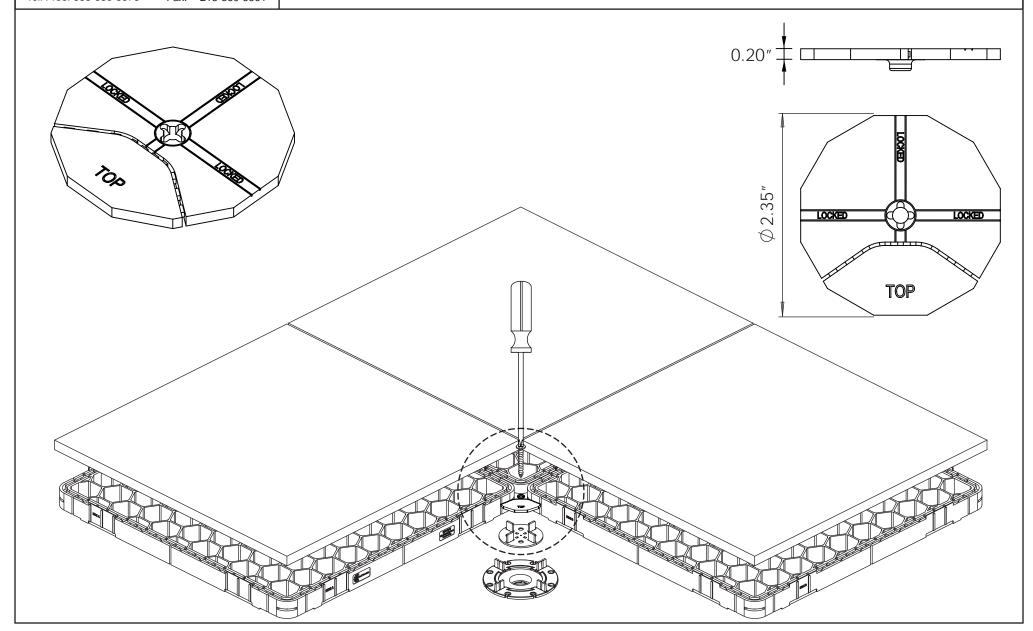

## HEX-TRAY: PERFERATED LOCK DISK

PERFERATED LOCK-DISK / WASHER DETAILS

 National Distribution
 Tel:
 213-380-5560

 Toll Free: 888-380-5575
 Fax:
 213-380-5561

JOINT SPACING DETAILS