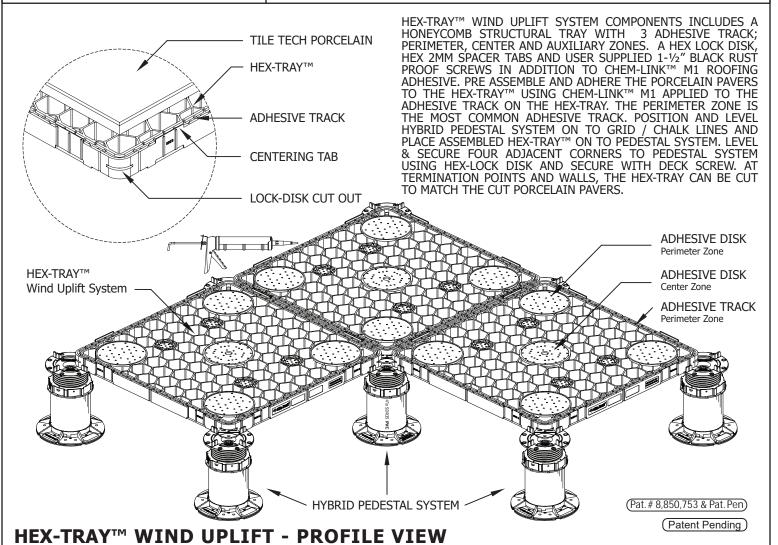

## HEX-TRAY™ WIND UPLIFT SYSTEM

PAVER WIND-UPLIFT SYSTEM DETAILS. PLAN AND PROFILE VIEW

 National Distribution
 Tel:
 213-380-5560

 Toll Free: 888-380-5575
 Fax:
 213-380-5561

## TILE TECH PORCELAIN PAVERS CENTERING TAB HEX LOCK-DISK SIDE B SIDE B HEX-TRAYTM FIG. SDR35 PVC

GENERAL NOTES: APPLY TO ALL OF THE ABOVE PRODUCTS

- 1. INSTALLATION MUST BE COMPLETED IN ACCORDANCE WITH TILE TECH INC PRODUCT SPECIFICATIONS.
- 2. DRAWING NOT TO SCALE.
- 3. USE OF BUFFER PADS IS MANDATORY.
- 4. CONTRACTOR'S NOTE: FOR PRODUCT AND COMPANY INFORMATION VISIT www.TILETECHPAVERS.com