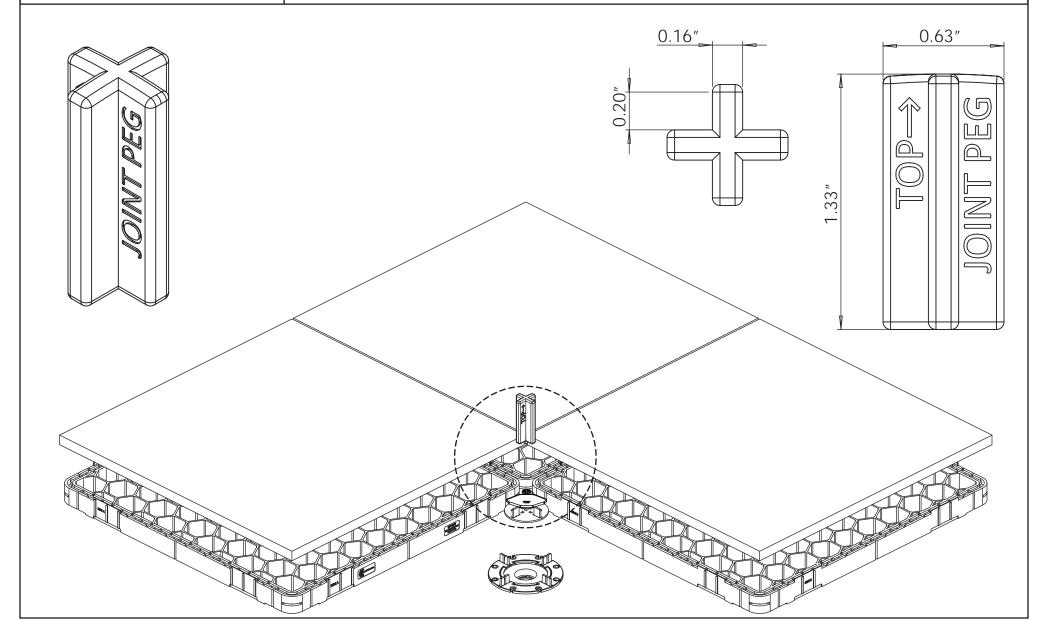

## HEX-TRAY: PERFERATED LOCK DISK

PERFERATED LOCK-DISK / WASHER DETAILS

 National Distribution
 Tel:
 213-380-5560

 Toll Free: 888-380-5575
 Fax:
 213-380-5561

JOINT SPACING DETAILS